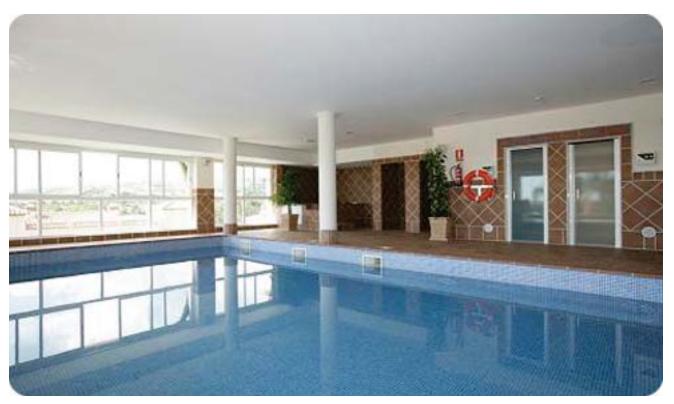

## The Project

Marques de Atalaya consists of 170 apartments and penthouses, all with secure car parking and storage. The emphasis is on space and quality, all clearly reflected in its high specification and design. The numerous landscaped gardens, squares and water features, give an Andalusien village style appeal to the projects is further enhanced by a heated indoor swimming pool, jacuzzi and sauna/Turkish bath area. There will also be a bar, tennis court, green bowl lawn and a covered children`s play area.

Exclusive complex golf Atalaya course

Exclusive complex golf Atalaya course

Instance of livingroom

Instance of bedroom

Instance of livingroom

Instance of bathroom

Instance of bedroom

Swimmingpool