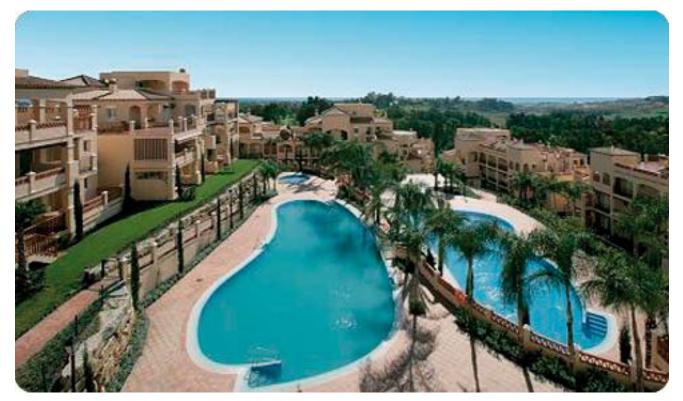

## The Project

Marques de Atalaya consists of 170 apartments and penthouses, all with secure car parking and storage. The emphasis is on space and quality, all clearly reflected in its high specification and design. The numerous landscaped gardens, squares and water features, give an Andalusien village style appeal to the projects is further enhanced by a heated indoor swimming pool, jacuzzi and sauna/Turkish bath area. There will also be a bar, tennis court, green bowl lawn and a covered children`s play area.

Exclusive complex golf Atalaya course

Exclusive complex golf Atalaya course

Instance of livingroom

Instance of bedroom

Instance of livingroom

Instance of bathroom

Instance of bedroom

Swimmingpool